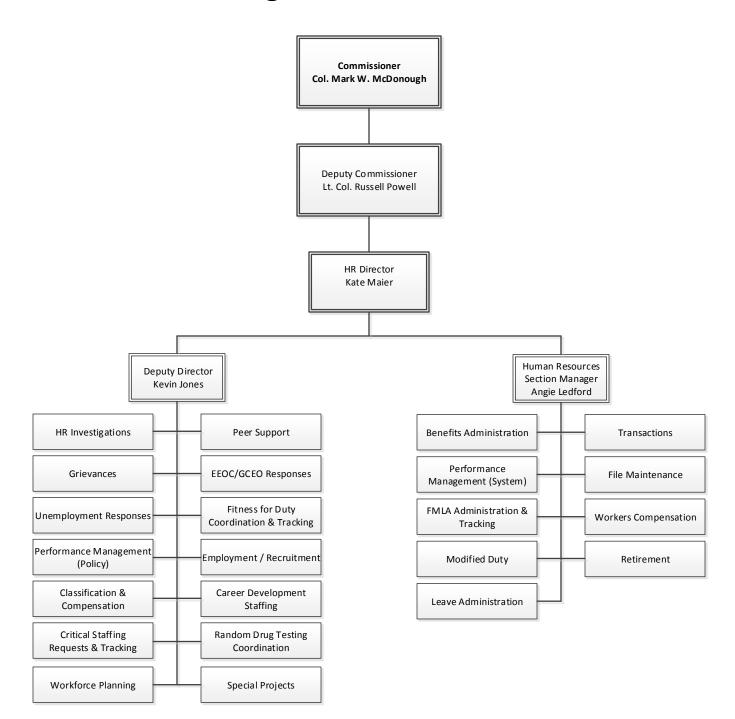

## Georgia Department of Public Safety Human Resources Division Organizational Chart