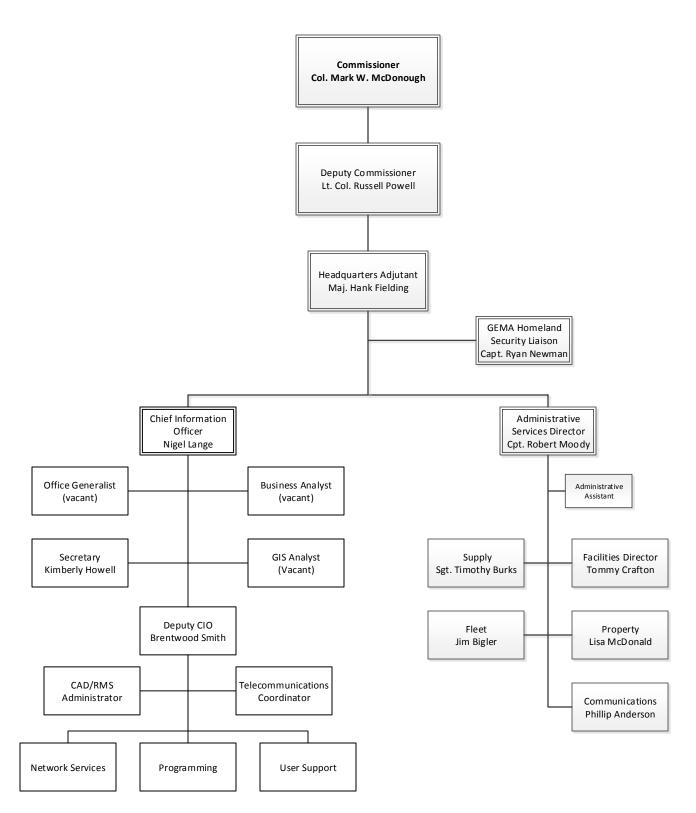

### Georgia Department of Public Safety Headquarters Adjutant's Office Organizational Chart