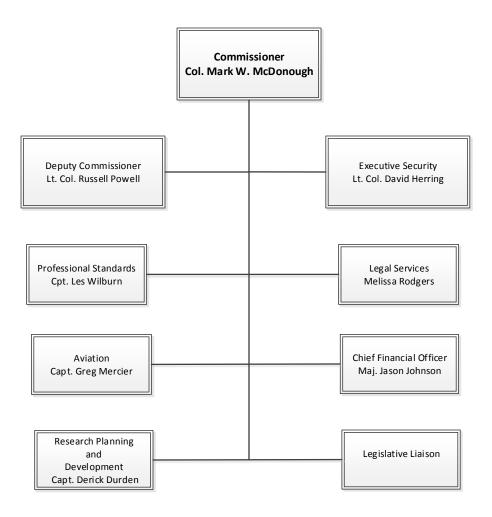

# Georgia Department of Public Safety Commissioner's Office Organizational Chart