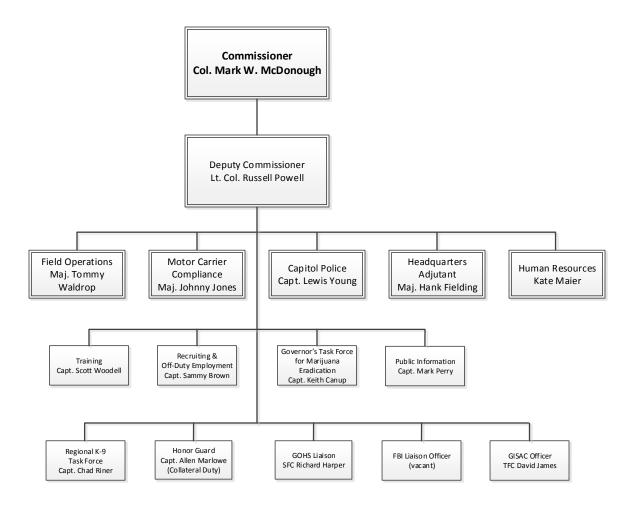

### Georgia Department of Public Safety Deputy Commissioner's Office Organizational Chart