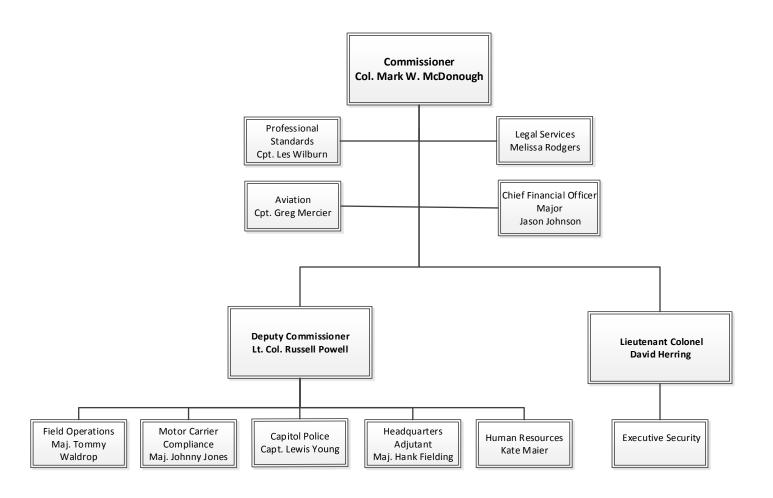

### Georgia Department of Public Safety Deputy Commissioner's Office Organizational Chart