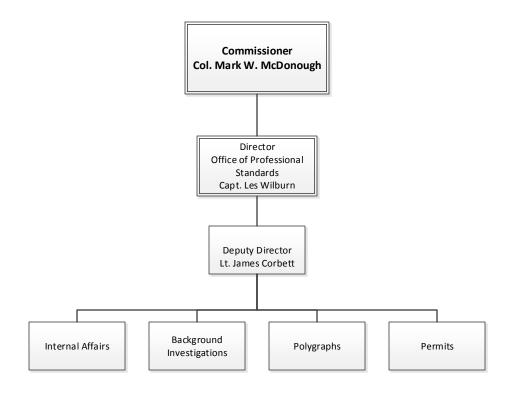

## Georgia Department of Public Safety Office of Professional Standards Organizational Chart