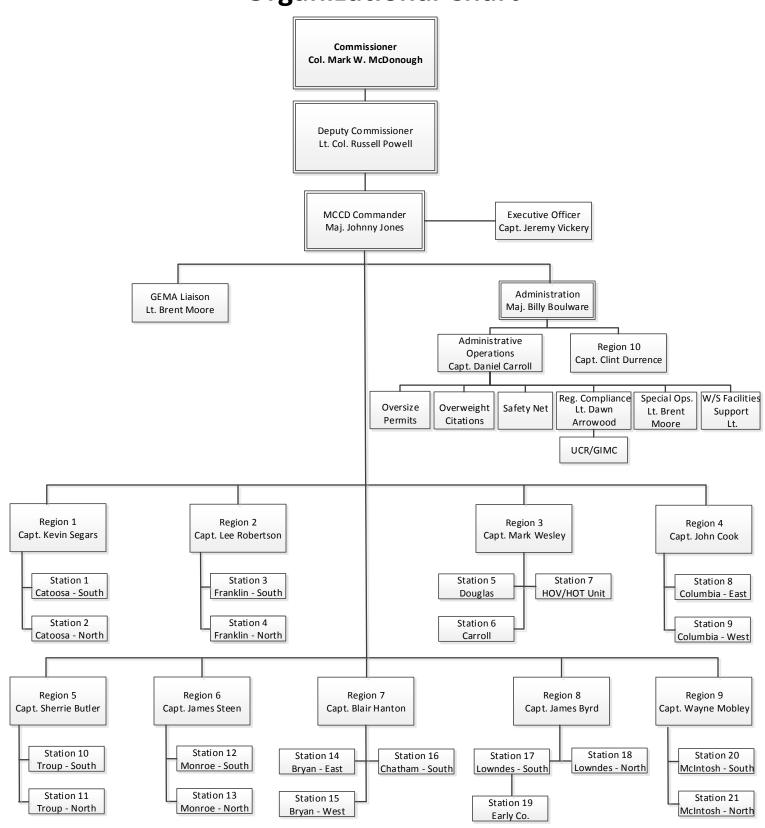

## Georgia Department of Public Safety Motor Carrier Compliance Division Organizational Chart

DPS Organizational Chart May 2017