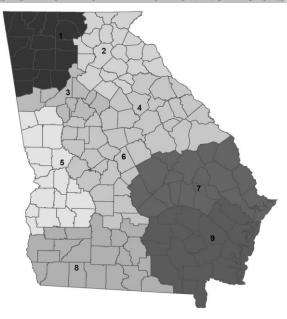

#### Brunswick-(I)

160 Public Safety Blvd Brunswick, GA 31525

| Where do you want to work? List up to nine (9) Regions in the blanks below. Use the <i>number codes</i> of each region. |    |    |    |    |    |    |    |    |  |
|-------------------------------------------------------------------------------------------------------------------------|----|----|----|----|----|----|----|----|--|
| 1.                                                                                                                      | 2. | 3. | 4. | 5. | 6. | 7. | 8. | 9. |  |

#### MOTOR CARRIER COMPLIANCE WEIGHT INSPECTOR APPLICANTS PLEASE SELECT FROM THE FOLLOWING REGIONS

# **Region 1 Inspection Station(s)**

Catoosa County Inspection Station I-75 South (Mile Marker 343) Ringgold, GA 30736

#### **Region 2 Inspection Station(s)**

Franklin County Inspection Station I-85 South Mile Marker 169 Lavonia, GA 30553

#### **Region 3 Inspection Station(s)**

Douglas County Inspection Station I-20 East Mile Marker 43 1786 Blairs Bridge Rd Lithia Springs, GA 31022

Carroll County Inspection Station I-20 West Mile Marker 15 Temple, GA 30179

# **Region 4 Inspection Station(s)**

Columbia County Inspection Station I-20 East Mile Marker 187 Harlem, GA 30614

# **Region 5 Inspection Station(s)**

Troup County Inspection Station I-85 South Mile Marker 23 Lagrange GA 30240

# **Region 6 Inspection Station(s)**

Monroe County Inspection Station I-75 North Mile Marker 190 Forsyth, GA 31029

#### **Region 7 Inspection Station(s)**

Bryan County Inspection Station I-16 West Mile Marker 144 Ellabell, GA 31308

Chatham County Inspection Station I-95 Mile Marker 111 Pt. Wentworth, GA 31407

# **Region 8 Inspection Station(s)**

Lowndes County Inspection Station I-75 South Mile Marker 23 Tifton, GA 31793

# **Region 9 Inspection Station(s)**

McIntosh County Inspection Station I-95 North Mile Marker 55 Darien, GA 31305

*Please Note*: Applicants for Motor Carrier Compliance Officer, a location will be decided based on need.