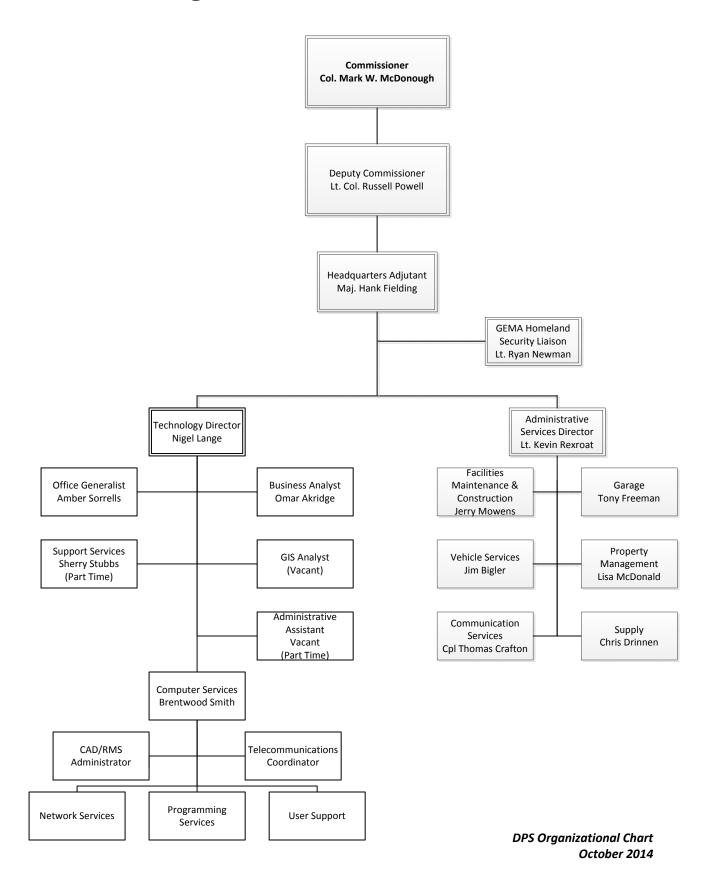

#### Georgia Department of Public Safety Headquarters Adjutant's Office Organizational Chart

10