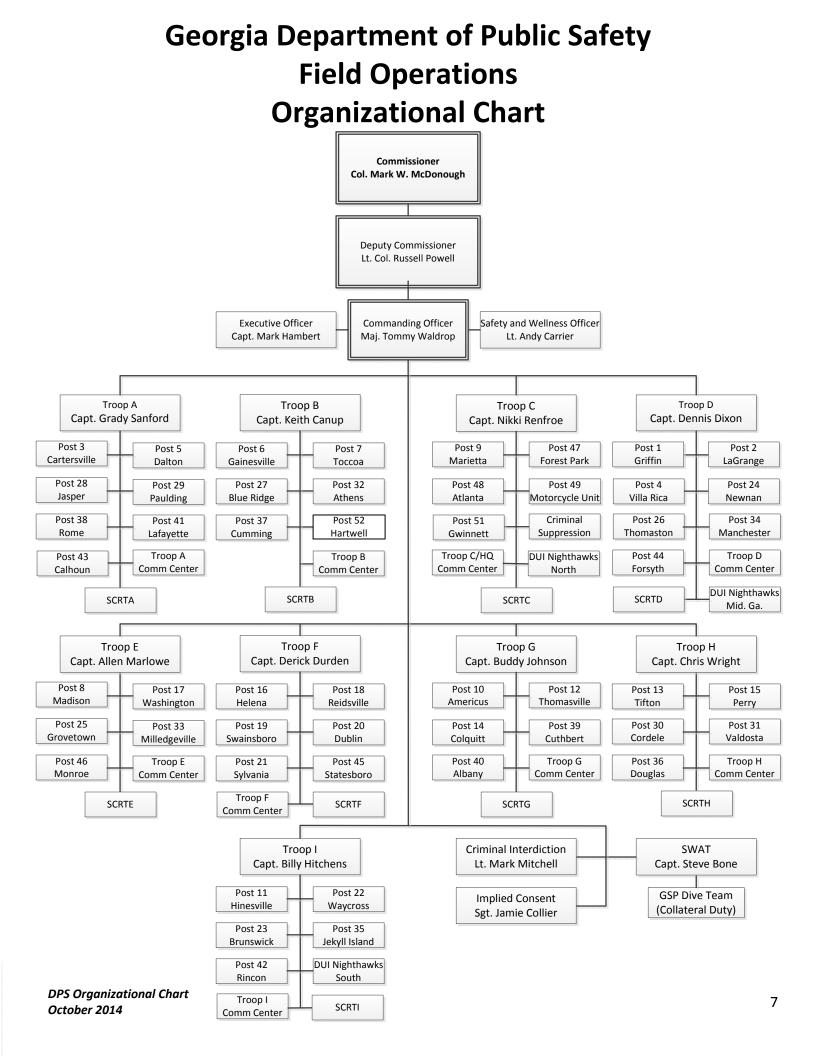

### Georgia Department of Public Safety Motor Carrier Compliance Division Organizational Chart

DPS Organizational Chart October 2014