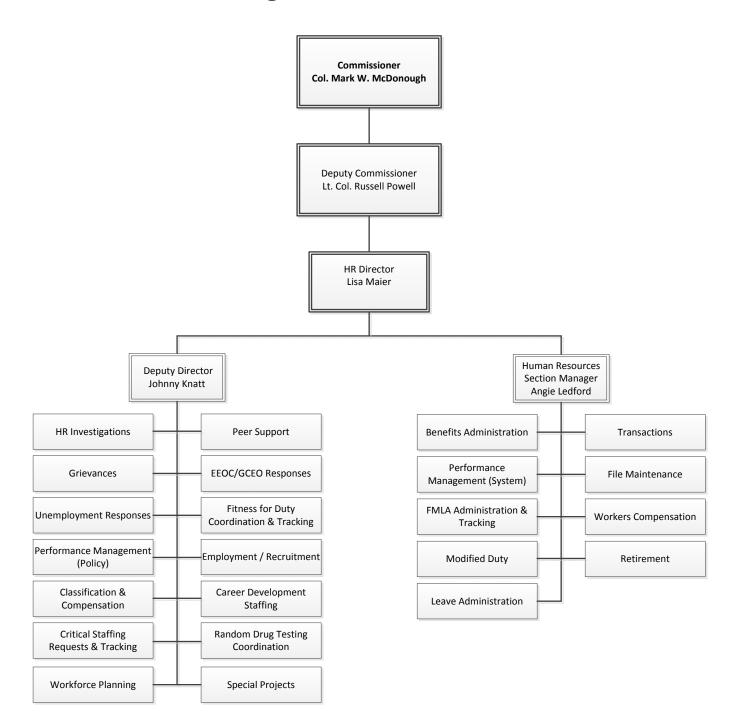

# Georgia Department of Public Safety Human Resources Division Organizational Chart