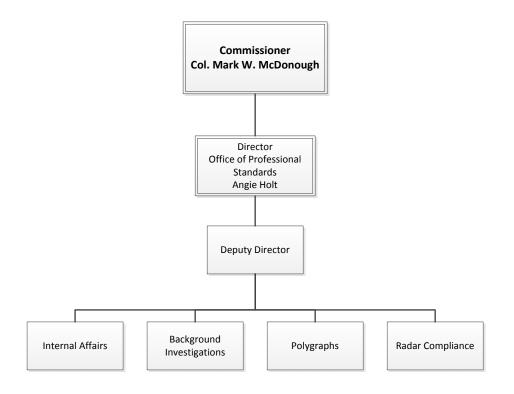

# Georgia Department of Public Safety Office of Professional Standards Organizational Chart