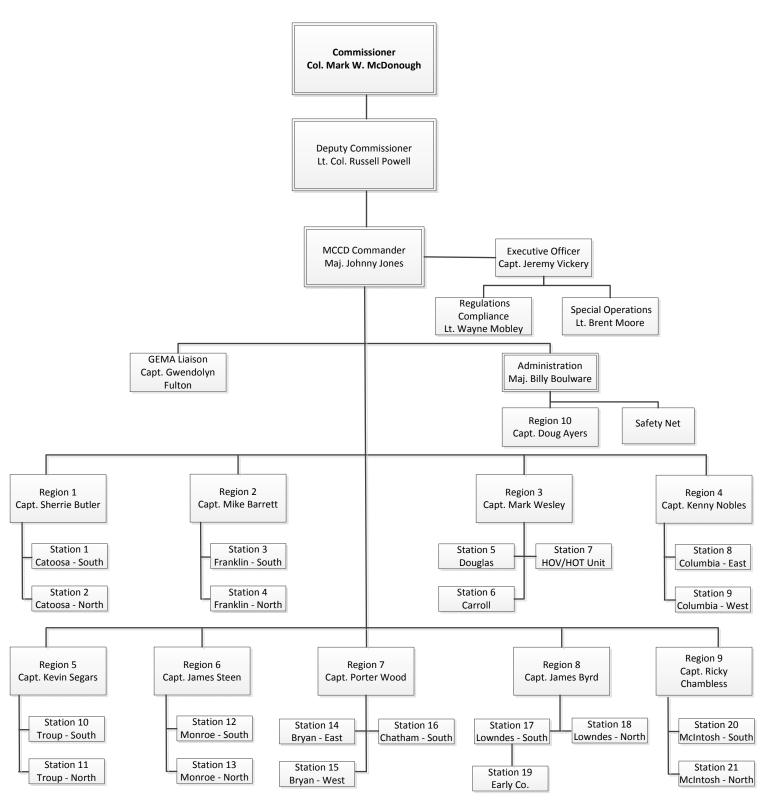

### Georgia Department of Public Safety Motor Carrier Compliance Division Organizational Chart

DPS Organizational Chart October 2014