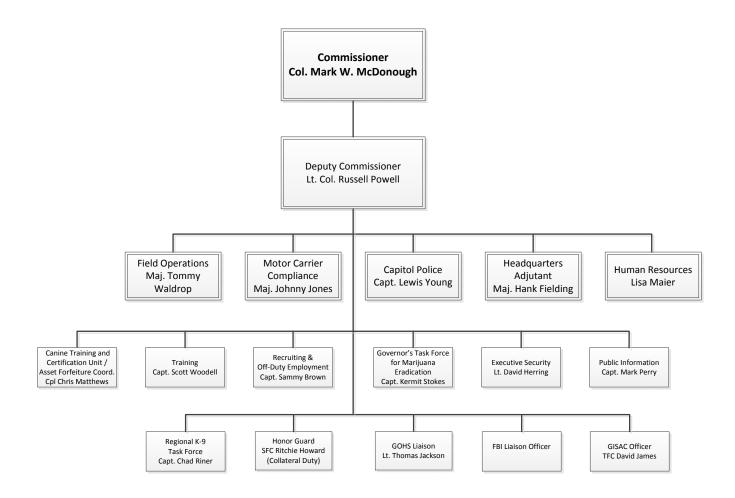

#### Georgia Department of Public Safety Deputy Commissioner's Office Organizational Chart